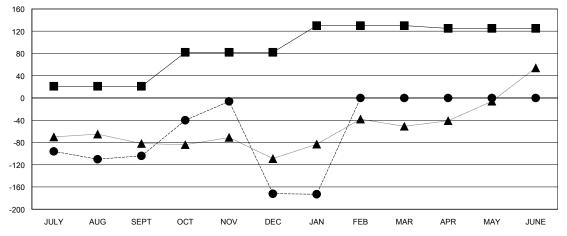

## GOALS AND ACTUAL MEMBERS CUMULATIVE

| -■- | NEW MEMBER GROWTH NET GOAL |
|-----|----------------------------|
| •   |                            |

- LAST YEAR MEMBERSHIP ACTUAL

| DROPPED CLUBS: 10 |     |
|-------------------|-----|
|                   |     |
| DROPPED MEMBERS   |     |
| DECEASED          | 3   |
| CLUB CANCELLED    | 180 |
| OTHER             | 219 |
| TOTAL             | 402 |