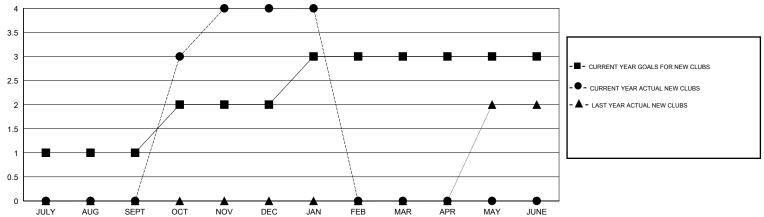

## **LOCATION REP OF SRI LANKA**

**GMT CA** 

| Clubs                 |               |           |               | Members               |                                                                |                                                              |                                                    |
|-----------------------|---------------|-----------|---------------|-----------------------|----------------------------------------------------------------|--------------------------------------------------------------|----------------------------------------------------|
| RESULTS FOR 2016-2017 |               |           |               | RESULTS FOR 2016-2017 |                                                                |                                                              |                                                    |
| QUARTER               | NEW CLUB GOAL | NEW CLUBS | DROPPED CLUBS | QUARTER               | NEW MEMBER GROWTH<br>NET GOAL (not reinstated<br>or transfers) | NEW MEMBER<br>GROWTH ACTUAL (not<br>reinstated or transfers) | DROPPED<br>MEMBERS ACTUAL<br>(including transfers) |
| JULY/AUG/SEPT         | 1             | 0         | 1             | JULY/AUG/SEPT         | 21                                                             | 43                                                           | 147                                                |
| OCT/NOV/DEC           | 1             | 4         | 8             | OCT/NOV/DEC           | 61                                                             | 148                                                          | 216                                                |
| JAN/FEB/MAR           | 1             | 0         | 1             | JAN/FEB/MAR           | 48                                                             | 38                                                           | 39                                                 |
| APR/MAY/JUNE          | 0             | 0         | 0             | APR/MAY/JUNE          | -5                                                             | 0                                                            | 0                                                  |